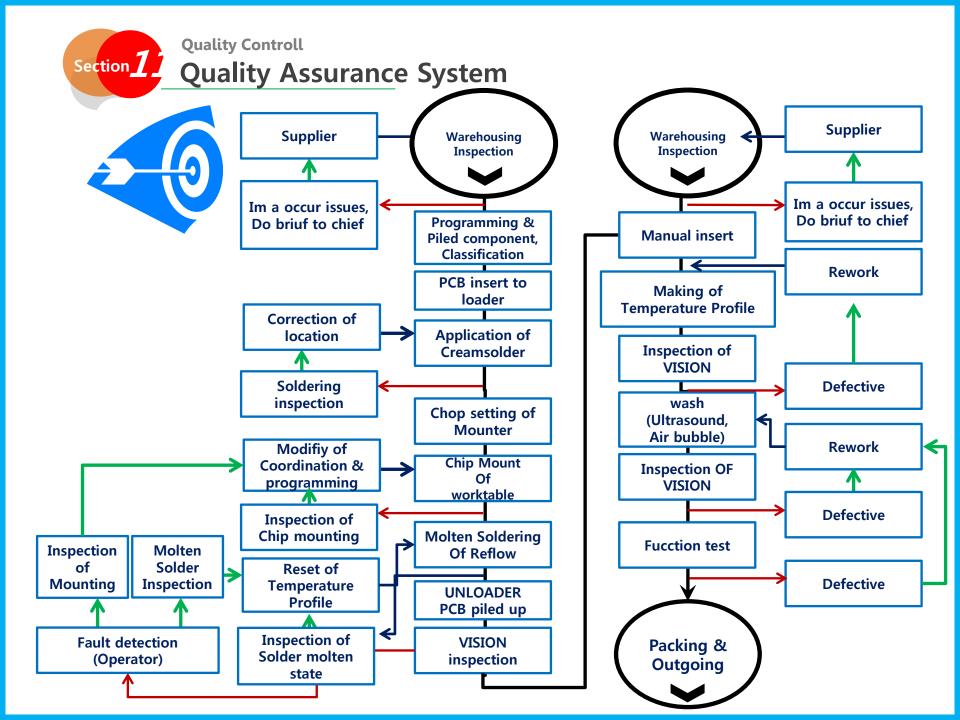

# Company manufacturing Report

| Main Product                  | 7  |
|-------------------------------|----|
| Manufacturing System          |    |
| Product's Traceability System | 9  |
| Manufacturing Facility        | 10 |
| Quality Assurance System      | 11 |
| Main Certification            | 12 |
| Manufacturing environment     | 13 |