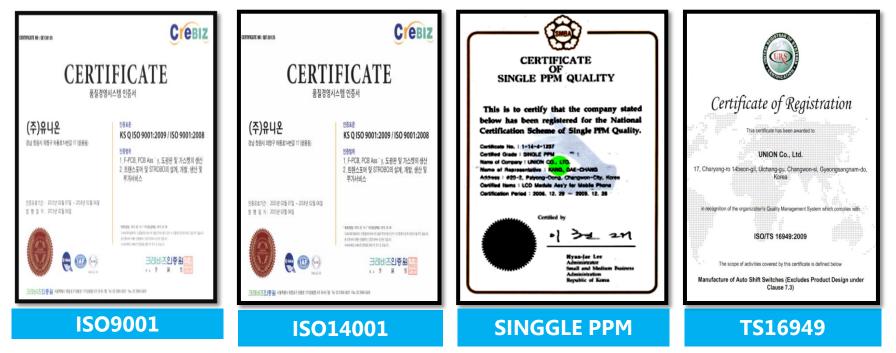

# Company manufacturing Report

| Main Product                  | 7  |
|-------------------------------|----|
| Manufacturing System          |    |
| Product's Traceability System | 9  |
| Manufacturing Facility        | 10 |
| Quality Assurance System      | 11 |
| Main Certification            | 12 |
| Manufacturing environment     | 13 |