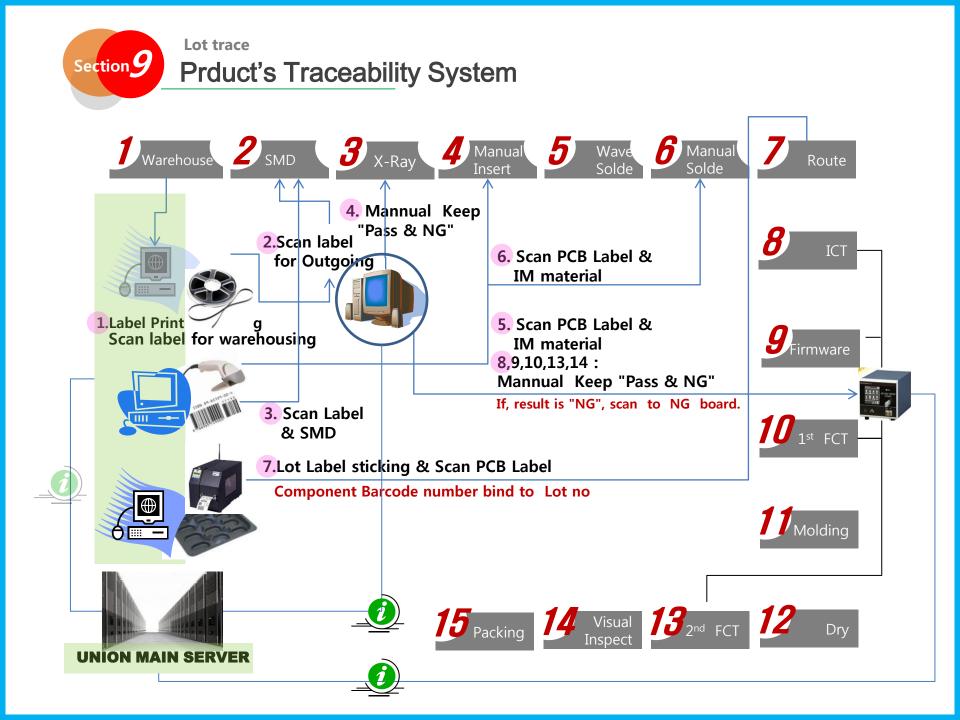

# Company manufacturing Report

| Main Product                  | 7  |
|-------------------------------|----|
| Manufacturing System          |    |
| Product's Traceability System | 9  |
| Manufacturing Facility        | 10 |
| Quality Assurance System      | 11 |
| Main Certification            | 12 |
| Manufacturing environment     | 13 |