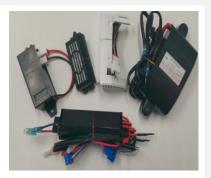

### HVU( High Voltage Unit)

Name : Igniter

TYPE: ASMAPPLICATION

Name : Ozonizer

TYPE : ASM APPLICATION

Name : Ionizer TYPE : ASM APPLICATION

6 Main PRODUCT High light

Name : CCD