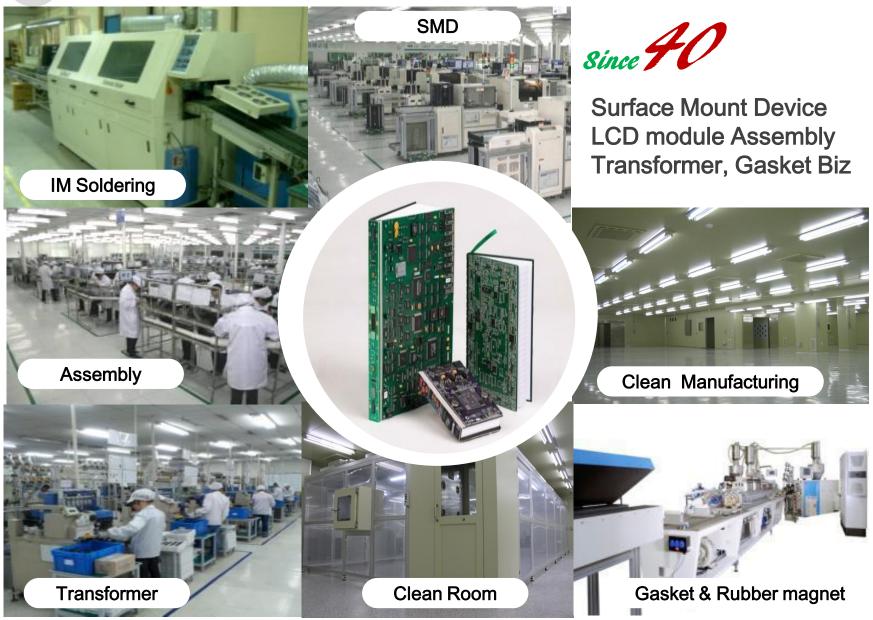

Build up manufacturing Facility
Manufacturing Facility

| Name of Facility   | Div  | (Q/T) | Utilizing                                      |  |
|--------------------|------|-------|------------------------------------------------|--|
| SMT                | Line | 105   | Chip mount on Bare PCB                         |  |
| 2(3D)VISION        | Unit | 80    | 2(3D) inspect about mounted bard               |  |
| X-Ray              | Unit | 50    | Inspect to Chip by X-Ray                       |  |
| Wave solder        | Unit | 18    | Wave soldering for IM component                |  |
| Route(V-Cutter)    | Unit | 12    | Cut Array PCB                                  |  |
| Robot Bonder       | Unit | 45    | Auto bond to PCB, Chip                         |  |
| Integrating sphere | Unit | 4     | Exam lighting size & volume of<br>LED lighting |  |
| SPI                | Unit | 64    | Exam of cream solder thick & size              |  |