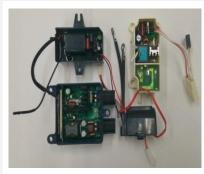

### **Industry Circuit Board**

Name : CNC Board

TYPE : PBA APPLICATION

Name : AC subdriver

TYPE : PBA

**APPLICATION** 

Name : CNC Board

TYPE : PBA APPLICATION