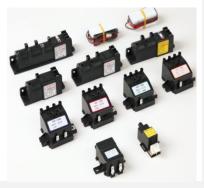

### **Industry Circuit Board**

Name : CNC Board

TYPE : PBA APPLICATION

Name : AC subdriver

TYPE : PBA

**APPLICATION** 

Name : CNC Board

TYPE : PBA APPLICATION