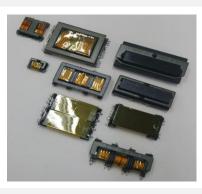

TYPE : ASM

**APPLICATION** 

Name : PC COVER TYPE : ASM APPLICATION

Öß

Name : Inverter Trans TYPE : ASM

**APPLICATION** 

Name : Switching Trans TYPE : ASM APPLICATION

Name : Solenoid TYPE : ASM APPLICATION