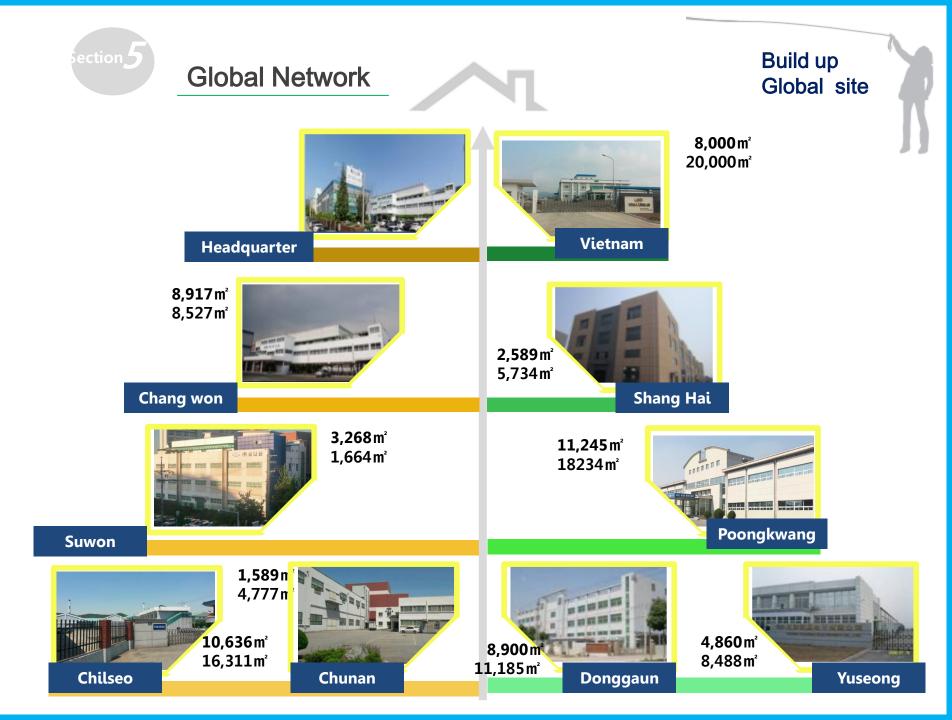

Build up manufacturing Facility
Manufacturing Facility

| Name of Facility   | Div  | (Q/T) | Utilizing                                      |  |
|--------------------|------|-------|------------------------------------------------|--|
| SMT                | Line | 105   | Chip mount on Bare PCB                         |  |
| 2(3D)VISION        | Unit | 80    | 2(3D) inspect about mounted bard               |  |
| X-Ray              | Unit | 50    | Inspect to Chip by X-Ray                       |  |
| Wave solder        | Unit | 18    | Wave soldering for IM component                |  |
| Route(V-Cutter)    | Unit | 12    | Cut Array PCB                                  |  |
| Robot Bonder       | Unit | 45    | Auto bond to PCB, Chip                         |  |
| Integrating sphere | Unit | 4     | Exam lighting size & volume of<br>LED lighting |  |
| SPI                | Unit | 64    | Exam of cream solder thick & size              |  |