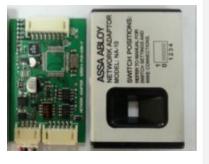

Name : Gear Shifter Knob TYPE : PBA **APPLICATION** 

Name : FingerPrint PBA TYPE : ASM **APPLICATION** 

Name : Electric Scale PBA

TYPE:PBAAPPLICATION

Name : Rainsensor TYPE : ASM APPLICATION

Name : MissilePBA