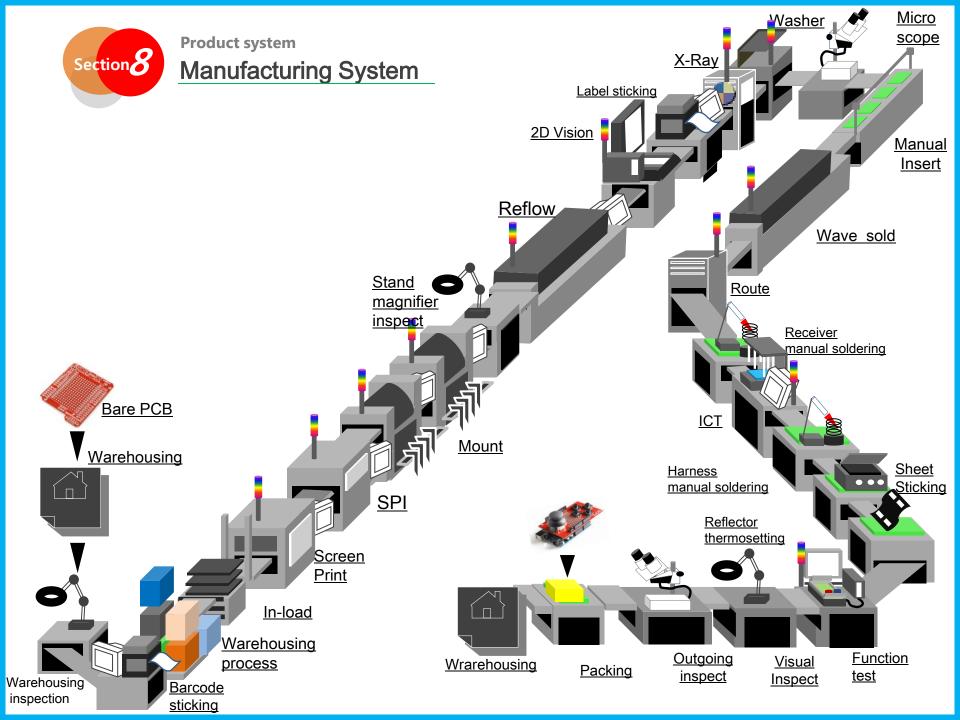

**APPLICATION** 



Name : Distal Doorlock PBA TYPE : PBA **APPLICATION** 





재품명 : Camera Strobe **TYPE : Module APPLICATION** 



Name : Gear Shifter Knob TYPE : PBA **APPLICATION** 



Name : FingerPrint PBA TYPE : ASM **APPLICATION** 











Name : Electric Scale PBA

TYPE:PBAAPPLICATION



Name : Rainsensor TYPE : ASM APPLICATION





Name : MissilePBA

TYPE : PBA

**APPLICATION** 



Name : Cardleader

TYPE : ASM APPLICATION





Name : Network Adaptor TYPE : ASM APPLICATION











Name : Door Gasket

TYPE : ASM APPLICATION



Name : Rubber Magnet

TYPE : ASM

**APPLICATION** 



Name : PC COVER TYPE : ASM APPLICATION

Öß







Name : Inverter Trans TYPE : ASM

**APPLICATION** 



Name : Switching Trans TYPE : ASM APPLICATION



Name : Solenoid TYPE : ASM APPLICATION









Build up manufacturing Facility
Manufacturing Facility





| Name of Facility   | Div  | (Q/T) | Utilizing                                      |  |
|--------------------|------|-------|------------------------------------------------|--|
| SMT                | Line | 105   | Chip mount on Bare PCB                         |  |
| 2(3D)VISION        | Unit | 80    | 2(3D) inspect about mounted bard               |  |
| X-Ray              | Unit | 50    | Inspect to Chip by X-Ray                       |  |
| Wave solder        | Unit | 18    | Wave soldering for IM component                |  |
| Route(V-Cutter)    | Unit | 12    | Cut Array PCB                                  |  |
| Robot Bonder       | Unit | 45    | Auto bond to PCB, Chip                         |  |
| Integrating